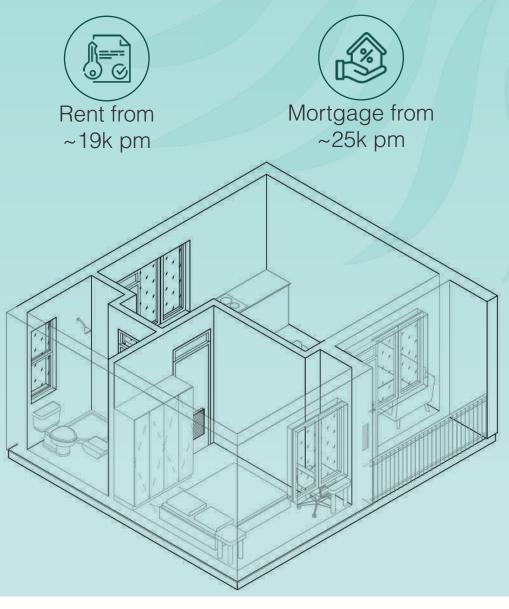

## 1 BED

Ideal for individuals who prioritize privacy and luxury. Spanning 31.5 square meters, these residences feature a well-appointed kitchen, a bathroom, and a separate bedroom.