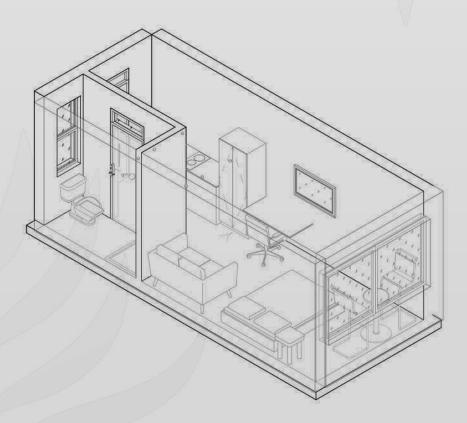

## 1 BED

Ideal for individuals who prioritize privacy and luxury. Spanning 31.5 square meters, these residences feature a well-appointed kitchen, a bathroom, and a separate bedroom.