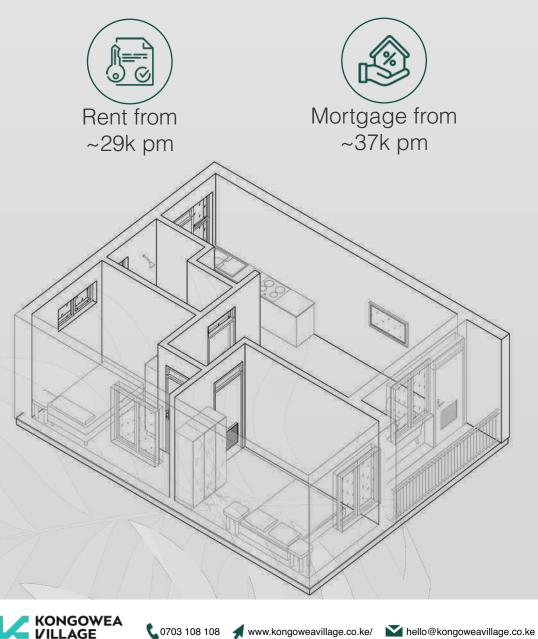

### 2 BED 1 BATH

An ideal dwelling for families and those sharing living quarters. Spanning 48 square meters, these residences boast a fully equipped kitchen, a bathroom, and two distinct bedrooms.