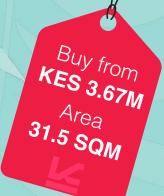

## TWODIO A

Ideal for Buy-to-let investors and individuals seeking communal living without compromising on privacy. Spanning 31.5 square meters, these apartments feature two distinct bedrooms, each accompanied by its private bathroom and a shared kitchenette.