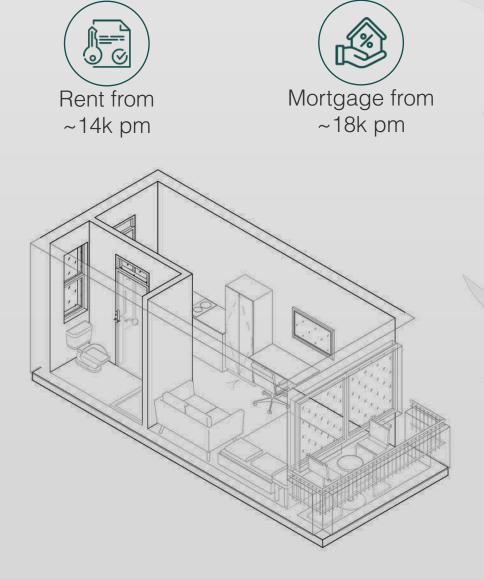

## STUDIO PLUS

Discover the perfect solution with our Studio XL+ units, meticulously designed to exceed your expectations. Spanning 22.5 square meters, these apartments offer a premium kitchenette, a bathroom, a spacious bedroom/living area, and a balcony for enjoying fresh air.

## STUDIO XL

Experience the essence of nature indoors with our Studio XL apartments. Boasting 22.5 square meters of space, these units feature a high-quality kitchenette, a bathroom, and a generously sized bedroom/living area.