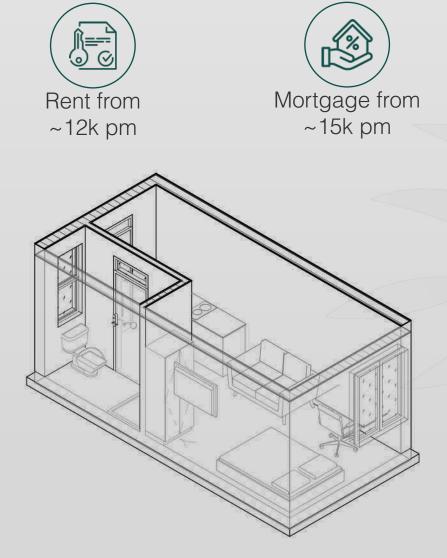

## **STUDIO**

Offering a compact yet comfortable living experience.

At 19.5 square meters, these units come with quality kitchenette, a bathroom, and a spacious bedroom/living area.