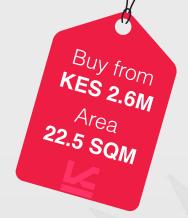

## STUDIO PLUS

Discover the perfect solution with our Studio XL+ units, meticulously designed to exceed your expectations. Spanning 22.5 square meters, these apartments offer a premium kitchenette, a bathroom, a spacious bedroom/living area, and a balcony for enjoying fresh air.

## STUDIO XL

Experience the essence of nature indoors with our Studio XL apartments. Boasting 22.5 square meters of space, these units feature a high-quality kitchenette, a bathroom, and a generously sized bedroom/living area.