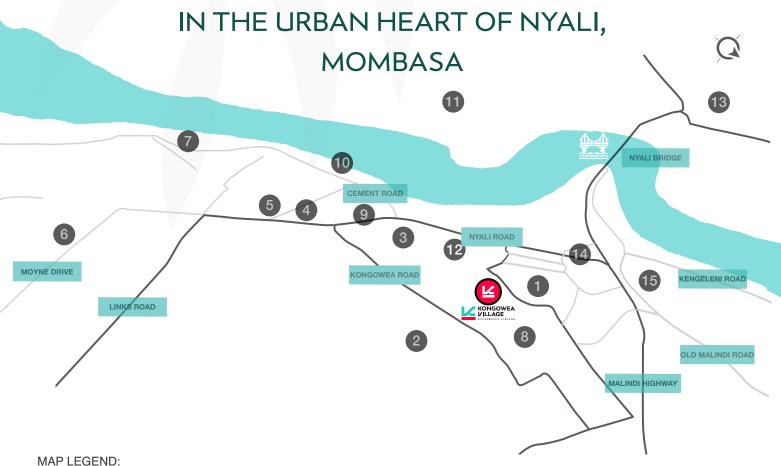

## AT KONGOWEA VILLAGE

- KONGOWEA MARKET
- 2 CHIEF OFFICE, KONGOWEA
- **3 MASJID RAHMA MOSQUE**
- **4 NYALI CINEMAX**
- **5** CHANDARANA FOOD PLUS
- 6 NYALI POLICE STATION
- THOTEL ENGLISH POINT, MOMBASA
- SKONGOWEA PRIMARY SCHOOL
- **9 RATNA SQUARE**
- **10** TAMARIND MOMBASA

- **11** COAST GENERAL HOSPITAL
- **®** KHER COUNTY STADIUM
- **19** TECHNICAL UNIVERSITY OF MOMBASA
- **10** KENGELENI CENTRE
- **15** JOCHAM HOSPITAL

<2 Minutes to Kongowea Market

<5 Minutes to Nyali Bridge

5 Minutes to Nyali Cinemax

10 Minutes to Mombasa CBD

20 Minutes to Bamburi

25 Minutes to Moi Intl Airport