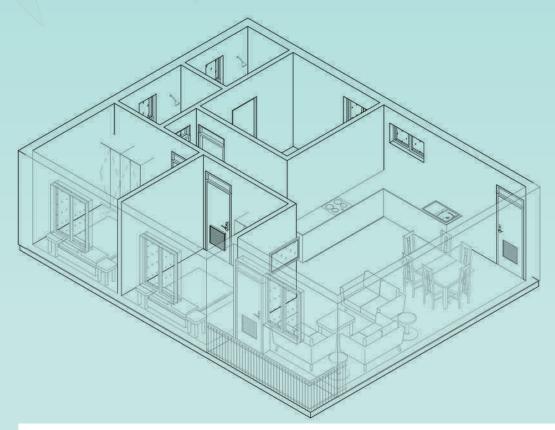

## 3 BED

Our three-bedroom apartments provide ample space with three separate bedrooms and two bathrooms, catering perfectly to larger families or roommates seeking additional room. Spanning 80 square meters, they offer plenty of space for relaxation and entertainment.