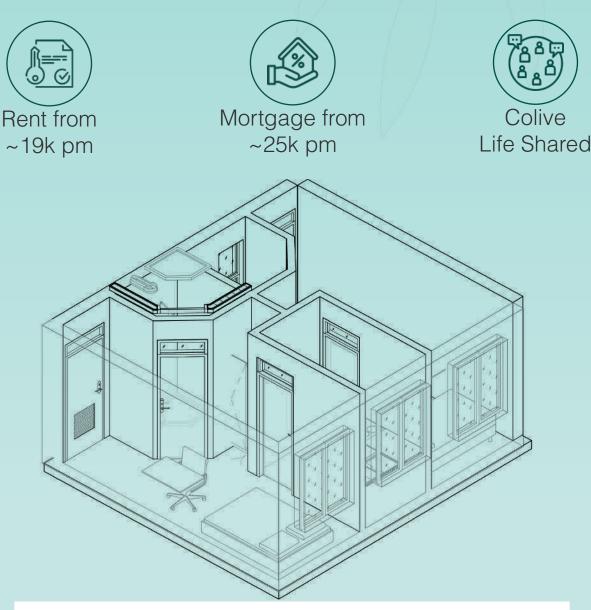

### 10 BED 10 BATH

Our Colive Apartments offer an unparalleled living experience, featuring shared communal areas and private bedrooms. Tailored for individuals who cherish both community and personal space, they present an ideal lifestyle option for students, young graduates, professionals, and remote workers.