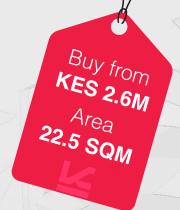

## STUDIO PLUS

Discover the perfect solution with our Studio XL+ units, meticulously designed to exceed your expectations. Spanning 22.5 square meters, these apartments offer a premium kitchenette, a bathroom, a spacious bedroom/living area, and a balcony for enjoying fresh air.

## STUDIO XL

Experience the essence of nature indoors with our Studio XL apartments. Boasting 22.5 square meters of space, these units feature a high-quality kitchenette, a bathroom, and a generously sized bedroom/living area.