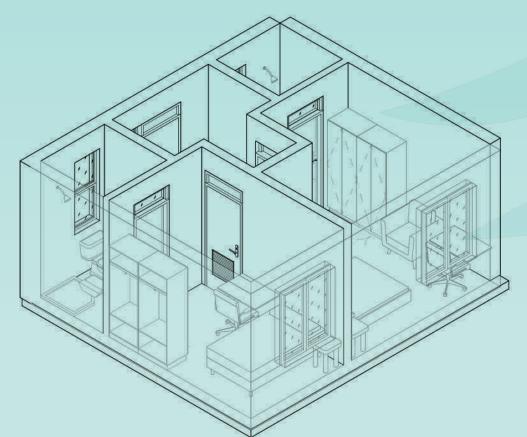

### 2 BED 1 BATH

An ideal dwelling for families and those sharing living quarters. Spanning 48 square meters, these residences boast a fully equipped kitchen, a bathroom, and two distinct bedrooms.