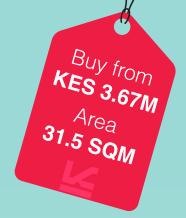

## 1 BED

Ideal for individuals who prioritize privacy and luxury. Spanning 31.5 square meters, these residences feature a well-appointed kitchen, a bathroom, and a separate bedroom.

## TWODIO A

Ideal for Buy-to-let investors and individuals seeking communal living without compromising on privacy. Spanning 31.5 square meters, these apartments feature two distinct bedrooms, each accompanied by its private bathroom and a shared kitchenette.

## TWODIO B

Ideal for those entering the real estate market for the first time. Spanning 31.5 square meters, these residences feature a high-quality kitchenette and two rooms - a spacious master ensuite and a cozy ensuite.