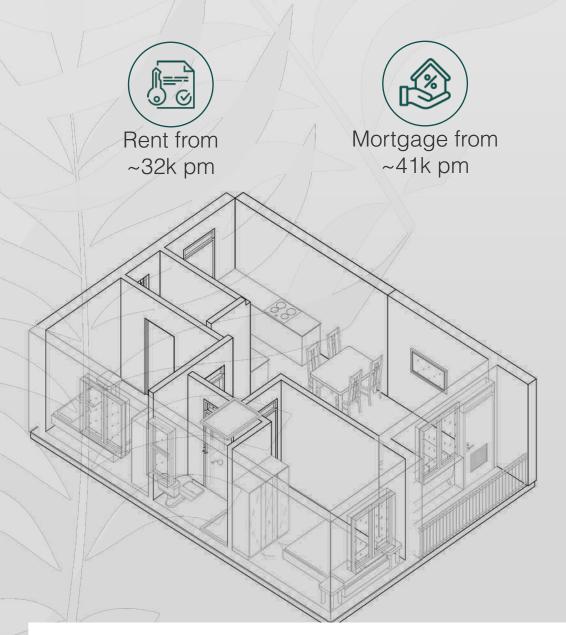

## 2 BED 2 BATH

Indulge in the opulence of our 2-bedroom, 2-bathroom apartments, providing a lavish living experience. Spanning 52 square meters, these residences feature a premium kitchen, two bathrooms, and two distinct bedrooms.