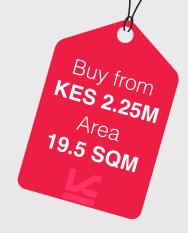

## **STUDIO**

Offering a compact yet comfortable living experience.

At 19.5 square meters, these units come with quality kitchenette, a bathroom, and a spacious bedroom/living area.