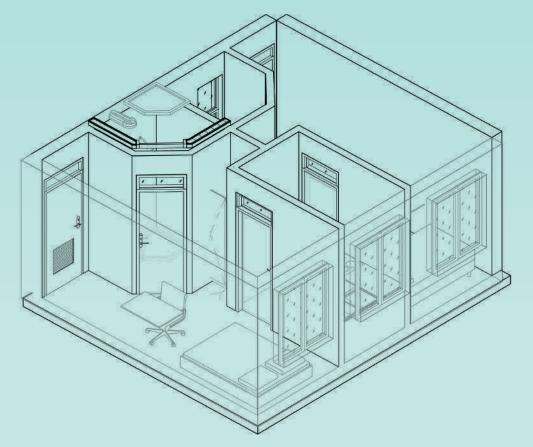

## 1 BED

Ideal for individuals who prioritize privacy and luxury. Spanning 31.5 square meters, these residences feature a well-appointed kitchen, a bathroom, and a separate bedroom.