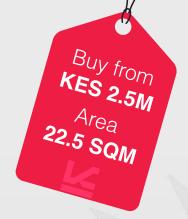

## STUDIO PLUS

Discover the perfect solution with our Studio XL+ units, meticulously designed to exceed your expectations. Spanning 22.5 square meters, these apartments offer a premium kitchenette, a bathroom, a spacious bedroom/living area, and a balcony for enjoying fresh air.

## STUDIO XL

Experience the essence of nature indoors with our Studio XL apartments. Boasting 22.5 square meters of space, these units feature a high-quality kitchenette, a bathroom, and a generously sized bedroom/living area.