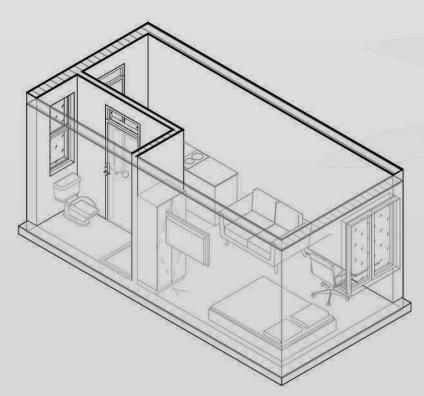

## **STUDIO**

Offering a compact yet comfortable living experience.

At 19.5 square meters, these units come with quality kitchenette, a bathroom, and a spacious bedroom/living area.