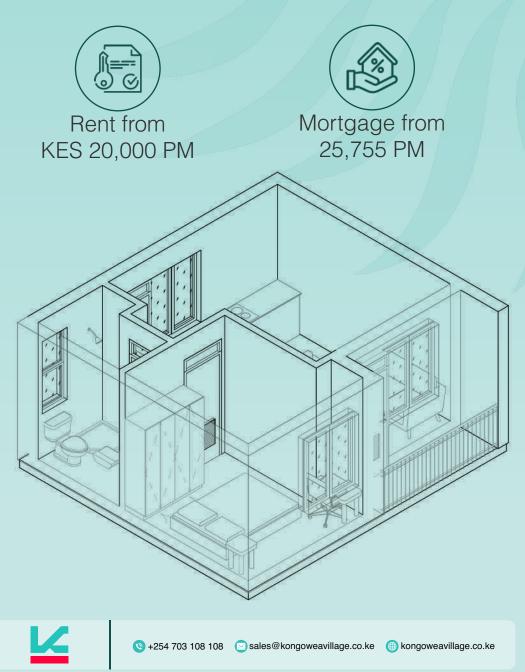

## 1 BED

Ideal for individuals who prioritize privacy and luxury. Spanning 31.5 square meters, these residences feature a well-appointed kitchen, a bathroom, and a separate bedroom.

# TWODIO A

Ideal for Buy-to-let investors and individuals seeking communal living without compromising on privacy. Spanning 31.5 square meters, these apartments feature two distinct bedrooms, each accompanied by its private bathroom and a shared kitchenette.

## TWODIO B

Ideal for those entering the real estate market for the first time. Spanning 31.5 square meters, these residences feature a high-quality kitchenette and two rooms - a spacious master ensuite and a cozy ensuite.