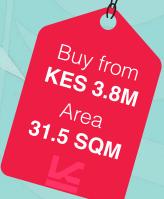

## 1 BED

Ideal for individuals who prioritize privacy and luxury. Spanning 31.5 square meters, these residences feature a well-appointed kitchen, a bathroom, and a separate bedroom.

# TWODIO A

Ideal for Buy-to-let investors and individuals seeking communal living without compromising on privacy. Spanning 31.5 square meters, these apartments feature two distinct bedrooms, each accompanied by its private bathroom and a shared kitchenette.

## TWODIO B

Ideal for those entering the real estate market for the first time. Spanning 31.5 square meters, these residences feature a high-quality kitchenette and two rooms - a spacious master ensuite and a cozy ensuite.