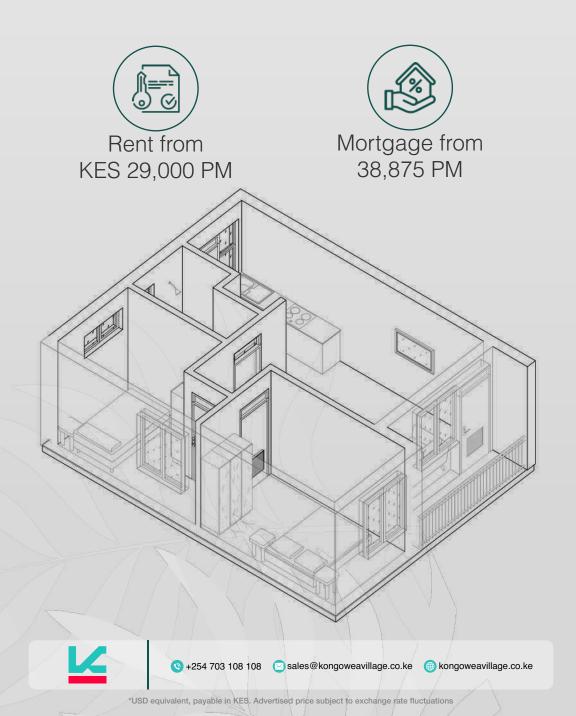

## 2 BED 1 BATH

An ideal dwelling for families and those sharing living quarters. Spanning 48 square meters, these residences boast a fully equipped kitchen, a bathroom, and two distinct bedrooms.