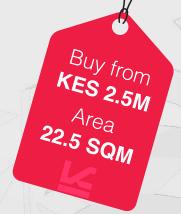

## STUDIO PLUS

Discover the perfect solution with our Studio XL+ units, meticulously designed to exceed your expectations. Spanning 22.5 square meters, these apartments offer a premium kitchenette, a bathroom, a spacious bedroom/living area, and a balcony for enjoying fresh air.

## STUDIO XL

Experience the essence of nature indoors with our Studio XL apartments. Boasting 22.5 square meters of space, these units feature a high-quality kitchenette, a bathroom, and a generously sized bedroom/living area.