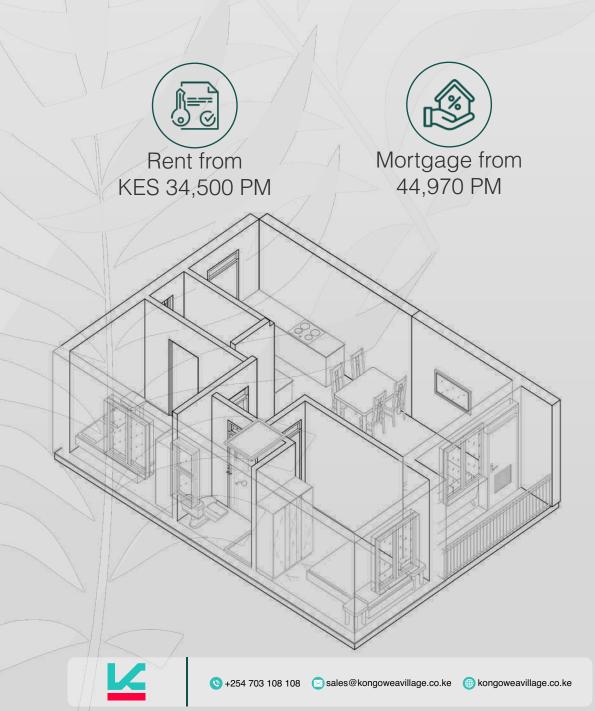

## 2 BED 2 BATH

Indulge in the opulence of our 2-bedroom, 2-bathroom apartments, providing a lavish living experience. Spanning 52 square meters, these residences feature a premium kitchen, two bathrooms, and two distinct bedrooms.