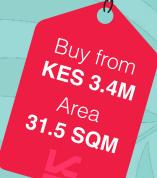

## 1 BED

Ideal for individuals who prioritize privacy and luxury. Spanning 31.5 square meters, these residences feature a well-appointed kitchen, a bathroom, and a separate bedroom.

# TWODIO A

Ideal for Buy-to-let investors and individuals seeking communal living without compromising on privacy. Spanning 31.5 square meters, these apartments feature two distinct bedrooms, each accompanied by its private bathroom and a shared kitchenette.

## TWODIO B

Ideal for those entering the real estate market for the first time. Spanning 31.5 square meters, these residences feature a high-quality kitchenette and two rooms - a spacious master ensuite and a cozy ensuite.