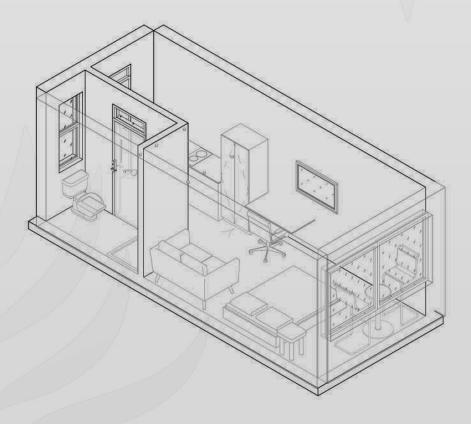

## 1 BED

Ideal for individuals who prioritize privacy and luxury. Spanning 31.5 square meters, these residences feature a well-appointed kitchen, a bathroom, and a separate bedroom.