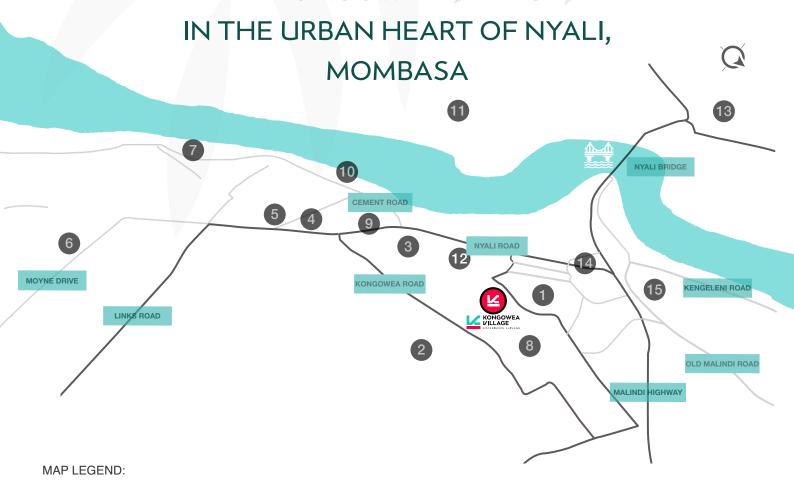

## AT KONGOWEA VILLAGE

- KONGOWEA MARKET
- 2 CHIEF OFFICE, KONGOWEA
- **3 MASJID RAHMA MOSQUE**
- **4 NYALI CINEMAX**
- **5** CHANDARANA FOOD PLUS
- 6 NYALI POLICE STATION
- THOTEL ENGLISH POINT, MOMBASA
- SKONGOWEA PRIMARY SCHOOL
- **9 RATNA SQUARE**
- **10** TAMARIND MOMBASA

- **11** COAST GENERAL HOSPITAL
- **®** KHER COUNTY STADIUM
- **19** TECHNICAL UNIVERSITY OF MOMBASA
- **10** KENGELENI CENTRE
- **15** JOCHAM HOSPITAL

<2 Minutes to Kongowea Market

<5 Minutes to Nyali Bridge

5 Minutes to Nyali Cinemax

10 Minutes to Mombasa CBD

20 Minutes to Bamburi

25 Minutes to Moi Intl Airport