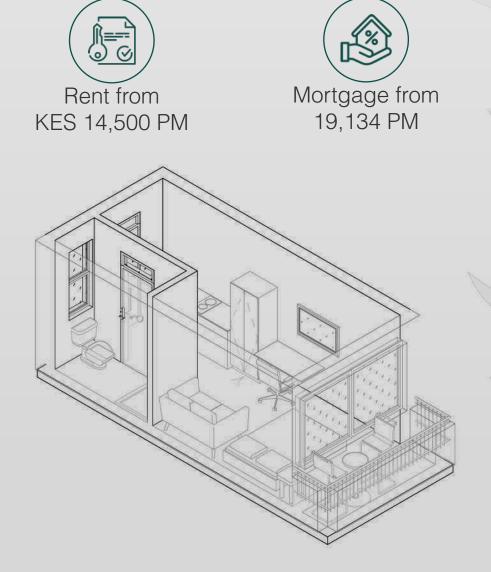

## **STUDIO**

Offering a compact yet comfortable living experience.

At 19.5 square meters, these units come with quality kitchenette, a bathroom, and a spacious bedroom/living area.

## STUDIO PLUS

Discover the perfect solution with our Studio XL+ units, meticulously designed to exceed your expectations. Spanning 22.5 square meters, these apartments offer a premium kitchenette, a bathroom, a spacious bedroom/living area, and a balcony for enjoying fresh air.

## STUDIO XL

Experience the essence of nature indoors with our Studio XL apartments. Boasting 22.5 square meters of space, these units feature a high-quality kitchenette, a bathroom, and a generously sized bedroom/living area.